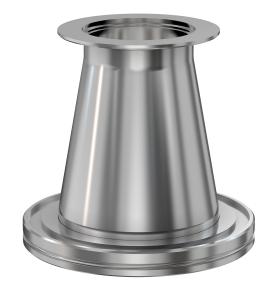

# ISO-KF to ISO-K conical adapter nipple NW-50 to ISO-100 OF conical adapter nipple

Part number: ANC-NW-50-ISO-100

# ISO-KF to ISO-K conical adapter nipple NW-50 to ISO-100 OF conical adapter nipple

- Enables easy joining of two different flanges or fittings
- Most popular types & combinations listed
- Contact us at 800-824-4166 if you can't find exactly what you need

#### **ANC-NW-50-ISO-100**

| Parameters        | Specifications                                                                             |
|-------------------|--------------------------------------------------------------------------------------------|
| Flange 1          | DN 50 ISO-KF                                                                               |
| Adapter Type      | Conical Adapter                                                                            |
| Flange 2          | DN 100 ISO-K                                                                               |
| Material          | 304 stainless                                                                              |
| Tube OD           | 2"                                                                                         |
| Tube OD 2         | 4"                                                                                         |
| Port Length       | 4.03"                                                                                      |
| Vacuum Range      | FKM: 1 · 10 <sup>-8</sup> mbar to 1 bar<br>Metal seal: 1 · 10 <sup>-10</sup> mbar to 1 bar |
| Temperature Range | FKM: -20 °C to 180 °C<br>Metal seal: -270 °C to 150 °C                                     |
| Weight            | 1.99 lbs                                                                                   |