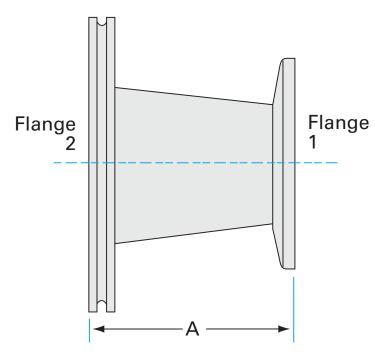

# ISO-KF to ISO-K conical adapter nipple NW-50 to ISO-100 OF conical adapter nipple

Part number: ANC-NW-50-ISO-100

# ISO-KF to ISO-K conical adapter nipple NW-50 to ISO-100 OF conical adapter nipple

- Enables easy joining of two different flanges or fittings
- Most popular types & combinations listed
- Contact us at 800-824-4166 if you can't find exactly what you need

# Dimensions (in inches) Dim A 4.03"

#### **ANC-NW-50-ISO-100**

| Parameters        | Specifications                                                                             |
|-------------------|--------------------------------------------------------------------------------------------|
| Flange 1          | DN 50 ISO-KF                                                                               |
| Adapter Type      | Conical Adapter                                                                            |
| Flange 2          | DN 100 ISO-K                                                                               |
| Material          | 304 stainless                                                                              |
| Tube OD           | 2"                                                                                         |
| Tube OD 2         | 4"                                                                                         |
| Port Length       | 4.03"                                                                                      |
| Vacuum Range      | FKM: 1 · 10 <sup>-8</sup> mbar to 1 bar<br>Metal seal: 1 · 10 <sup>-10</sup> mbar to 1 bar |
| Temperature Range | FKM: -20 °C to 180 °C<br>Metal seal: -270 °C to 150 °C                                     |
| Weight            | 1.99 lbs                                                                                   |